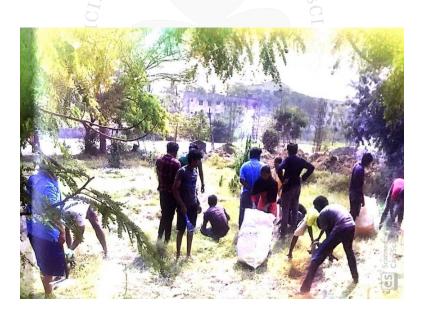

Name of the Activity : Maruvom Matruvom, Avanipur, Tindivanam

Collaborative Agency : NSS Programme Patrician College of Arts and Science, Chennai

Year of the Activity : 2017

No. of students participated: 50

50 NSS volunteers of the college participated in a world record event "MARUVOM MATRUVOM" inAvanipur, Tindivanam on 29<sup>th</sup> August 2017 .More than 5000 student volunteers had participated in the event. The objective of the event was to give awareness on the importance of agriculture and farming.

MaruvomMatruvom, Avanipur, Tindivanam on 29th August 2017