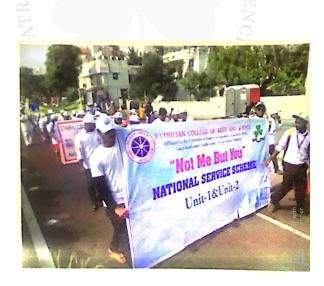

PATRIMAR COLLEGE OF WITH AND SOIFED

BANDHI NAGAR, ADYAM.

CHENNAL-600 020

Name of the Activity : Rally -Eye Donation, Chennai

Collaborative Agency : University of Madras and Sankara Nethralaya

Year of the Activity : 2017

No. of students participated: 50

The rally jointly organized by the University of Madras and SankaraNethralaya on 8<sup>th</sup> September 2017 to observe National Eye Donation Day, 50 NSS Volunteers from our college had participated to create awareness among the public.

On 8<sup>th</sup> September 2017 NSS volunteers participating in the National Eye Donation Day Chennai